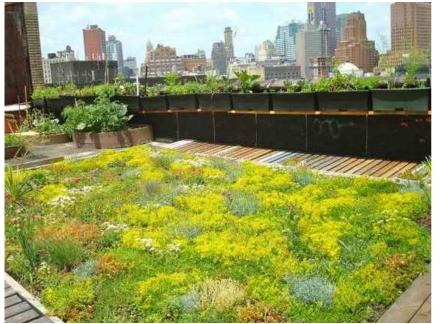

Agastache 'Apricot Sprite'

Crocosmia 'George Davisor

GREENROOF

SEATING AREAS

PLANTER

400 Florida Avenue Washington DC

TABLES AND CHAIRS

OCT 07, 2016 **LOO6** 