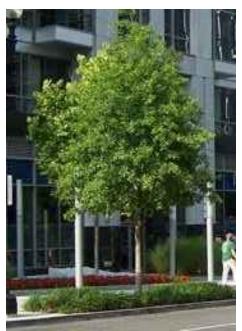

OCT 07, 2016 LOO3

FLORIDA AVENUE TREE Acer rubrum - Red Maple

4th AND 5th STREET TREE Quercus lyrata 'QLFTB' P.P 13470 -Highbeam Overcup Oak

CAPITAL BIKESHARE

STREETLIGHT - (DDOT standard)

HOTEL TERRACE CHARACTER