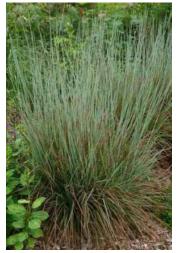

## PUD SET

ОСТ 07, 2016 | L004

iburnum carlesii 'Spice Baby' (fragrant)

Sporobolus heterolepis

Schizachyrium scoparium 'Standing Ovation'

Rhus aromatica 'Low Gro' (fragrant)

Rosmarinus officinalis 'Arp' (fragram