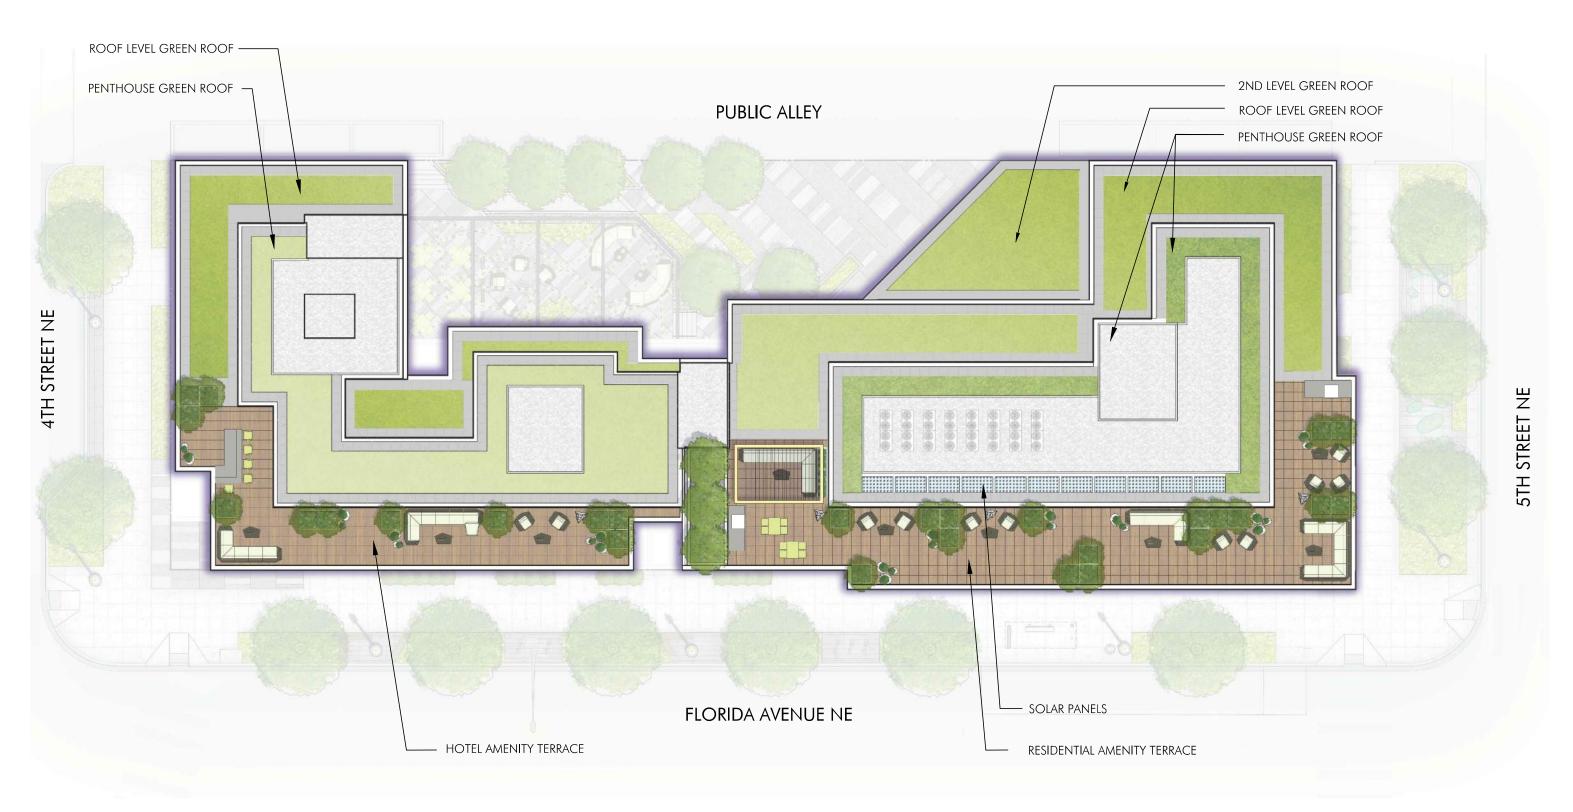

Agastache 'Apricot Sprite'

Crocosmia 'George Davisor

GREENROOF

SEATING AREAS

PLANTER

400 Florida Avenue Washington DC

TABLES AND CHAIRS

OCT 07, 2016 **LOO6** 