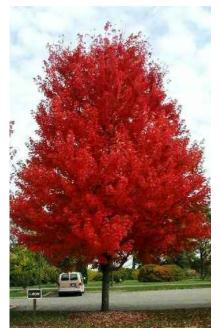

OCT 07, 2016 LOO3

FLORIDA AVENUE TREE Acer rubrum - Red Maple

4th AND 5th STREET TREE Quercus lyrata 'QLFTB' P.P 13470 -Highbeam Overcup Oak

CAPITAL BIKESHARE

STREETLIGHT - (DDOT standard)

HOTEL TERRACE CHARACTER