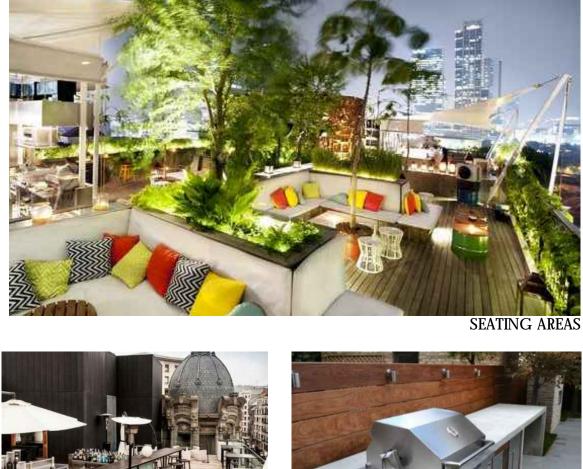

Agastache 'Apricot Sprite'

Crocosmia 'George Davisor

GREENROOF

SEATING AREAS

PLANTER

400 Florida Avenue Washington DC

TABLES AND CHAIRS

OCT 07, 2016 **LOO6** 