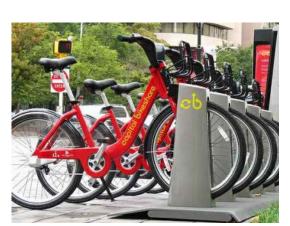

OCT 07, 2016 LOO3

FLORIDA AVENUE TREE Acer rubrum - Red Maple

4th AND 5th STREET TREE Quercus lyrata 'QLFTB' P.P 13470 -Highbeam Overcup Oak

CAPITAL BIKESHARE

STREETLIGHT - (DDOT standard)

HOTEL TERRACE CHARACTER