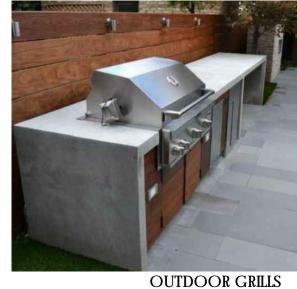

# PUD SET

SITE FURNISHINGS NOTE: SITE FURNISHINGS IMAGERY SHOWN ARE FOR ILLUSTRATIVE PURPOSES ONLY AND MAY BE MODIFIED WITH FINAL ENGINEERING AND DESIGN PROVIDED THAT THE GENERAL QUALITY AND CHARACTERISTICS ARE IN SUBSTANTIAL CONFORMANCE WITH THAT SHOWN.

Agastache 'Apricot Sprite'

Crocosmia 'George Davisor

GREENROOF

SEATING AREAS

PLANTER

400 Florida Avenue Washington DC

TABLES AND CHAIRS

OCT 07, 2016 **LOO6** 