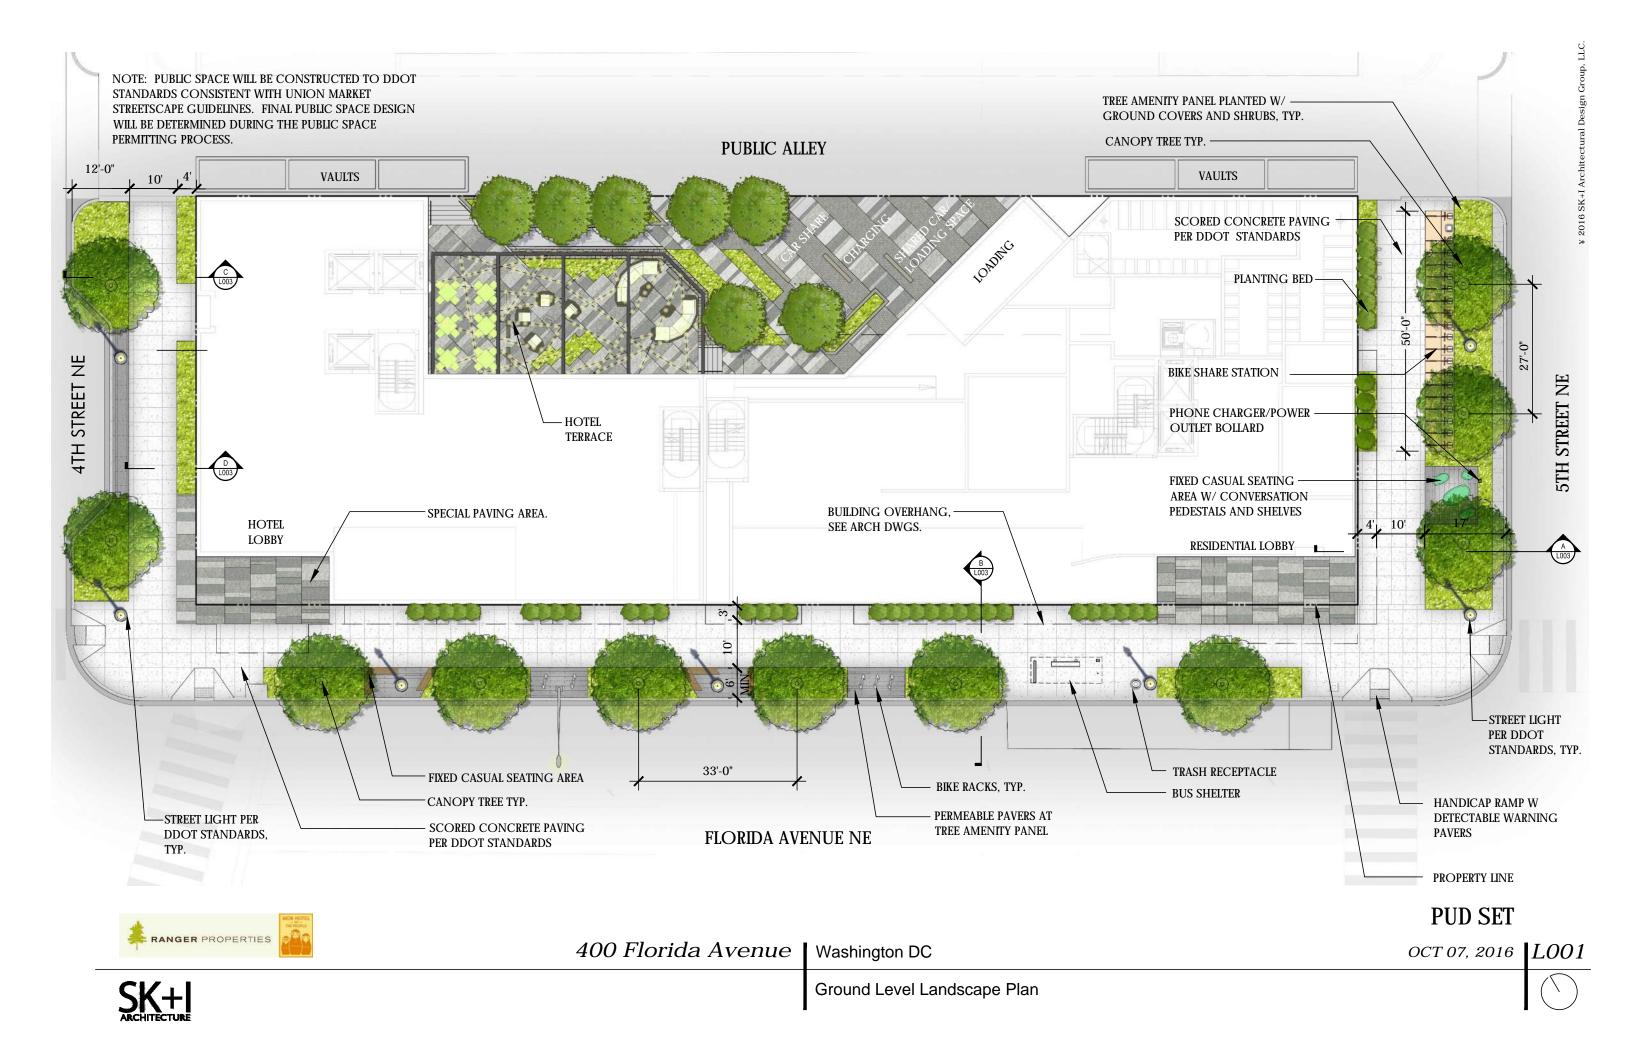

# Landscape

400 Florida Avenue | Washington DC

October 7, 2016

ZONING COMN ISSION District of Columbia CASE NO.16-10 EXHIBIT NO.27A3

400 Florida Avenue Washington DC

 PUD SET

 OCT 07, 2016
 LOO2

**Street Sections** 