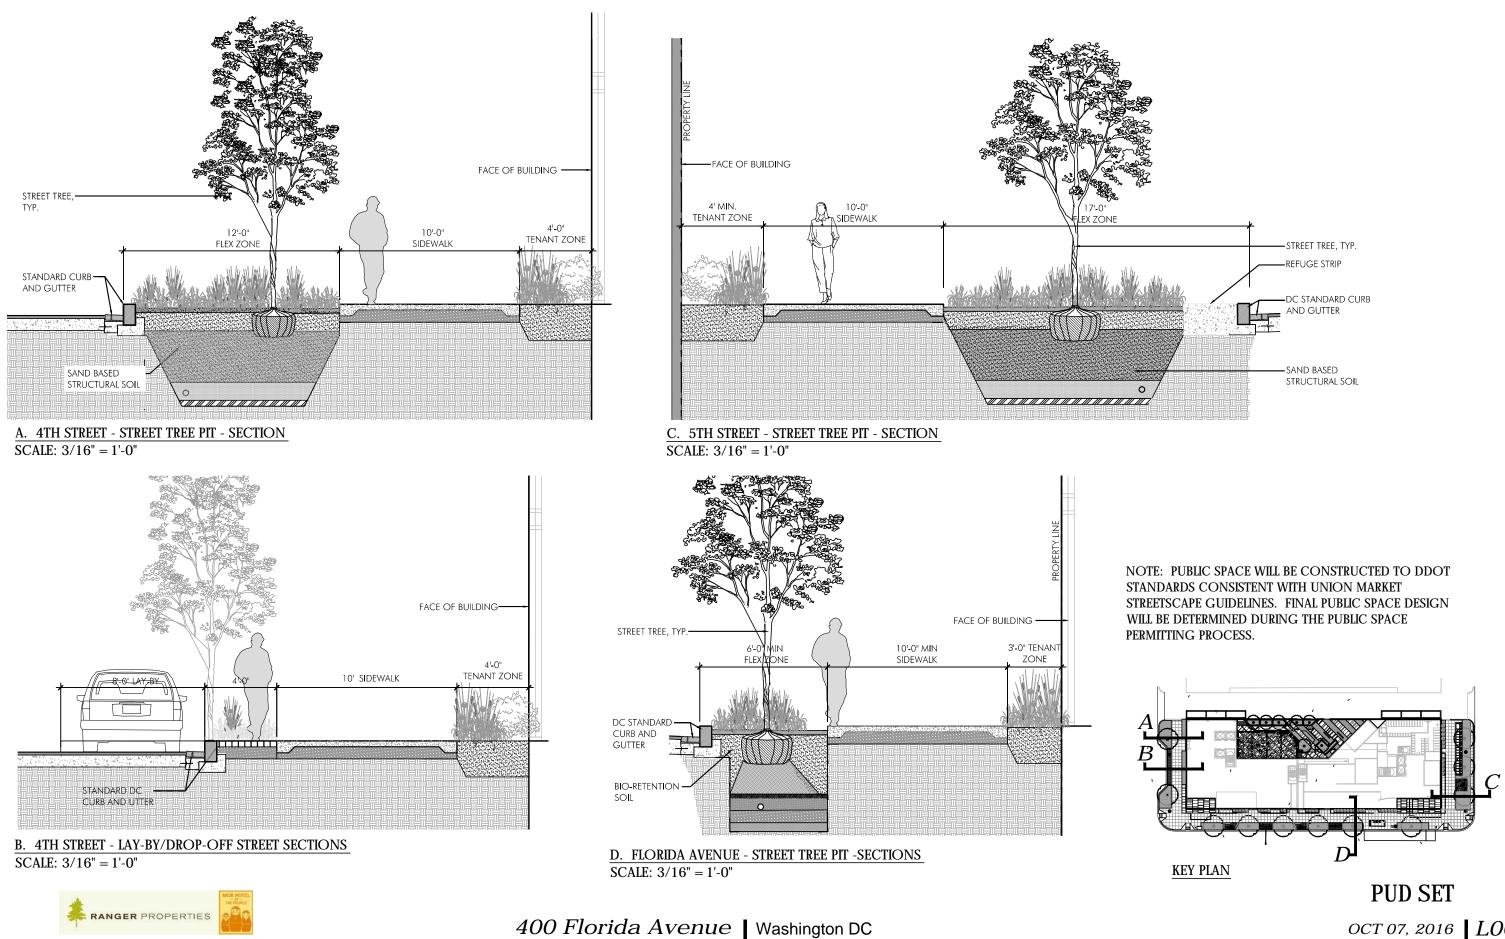

OCT 07, 2016 LOO3

FLORIDA AVENUE TREE Acer rubrum - Red Maple

4th AND 5th STREET TREE Quercus lyrata 'QLFTB' P.P 13470 -Highbeam Overcup Oak

CAPITAL BIKESHARE

STREETLIGHT - (DDOT standard)

HOTEL TERRACE CHARACTER